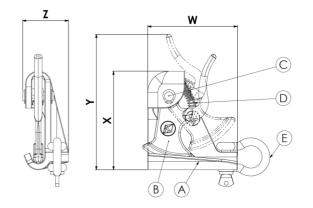

## **TECHNICAL CHARACTERISTICS**

- Light, compact, robust and easy to use.
- Coating: Epoxy paint for optimal protection against impacts and corrosion

| Code | Description      | Ø Cable            | Max. Using Force (1) | Dimensions (mm) |     |       |      |
|------|------------------|--------------------|----------------------|-----------------|-----|-------|------|
| Code |                  | compatibility (mm) | (daN)                | W               | X   | Y     | Z    |
| 1018 | G2 Tension clamp | 6 - 8              | 400                  | 80              | 88  | 123,3 | 40,5 |
| 1028 | G3 Tension clamp | 7 - 15             | 600                  | 95              | 110 | 155,7 | 53,5 |
| 1038 | G4 Tension clamp | 14 -18             | 800                  | 95              | 115 | 162,7 | 57,6 |

(1) in traction only.

- A. Aluminium body
- B. Forged and galvanized steel cam
- C. Treated and galvanized steel camshaft."
- D. Spring
- E. Bow shackle