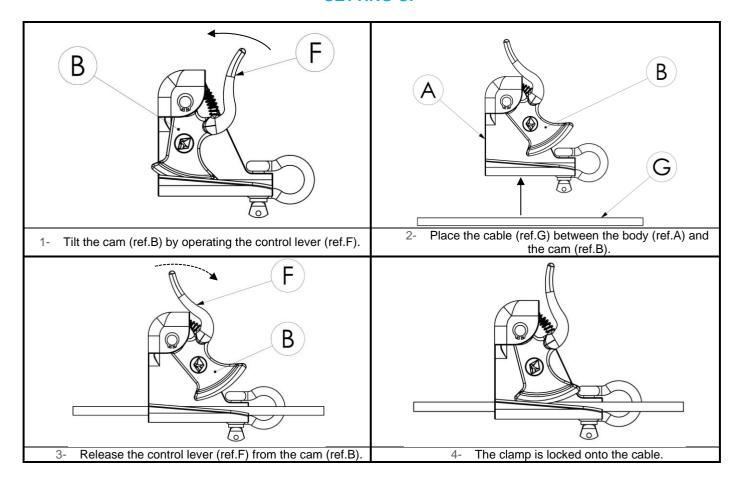

| 110 | 155,7 | 53,5 |
| 1038 | G4 Tension clamp | 14 -18             | 800                  | 95              | 115 | 162,7 | 57,6 |

(1) in traction only.



- A. Aluminium body
- B. Forged and galvanized steel cam
- C. Treated and galvanized steel camshaft."
- D. Spring
- E. Bow shackle

### PRODUCT CODE AND LOGISTIC INFORMATION

| Code | Description      | Code EAN      | Weight<br>Net (kg) |
|------|------------------|---------------|--------------------|
| 1018 | G2 Tension clamp | 3600230010182 | 0.29               |
| 1028 | G3 Tension clamp | 3600230010281 | 0.57               |
| 1038 | G4 Tension clamp | 3600230010380 | 0.67               |



# **Tension clamp**

## Cable tensionning device

**Réf.**: T-2247/EN **Révision**: 00 **Date**: 03/2025

## **SETTING UP**